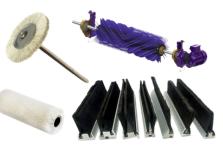

#### APPLICATOR BRUSHES

- SHOE/LEATHER BRUSH
- FLOOR CLEANING BRUSH
- GUN CLEANING BRUSH
- INJECTOR CLEANING BRUSH

- STRINGER/SPINDLE CUP
- MINIATURE BRUSH
- SPIRAL BRUSH
- POLYPROPYLENE BRUSH
- ABRASIVE BRUSH
- STRIP BRUSHES
- THIN BRUSHES
- NATURAL FIBER BRUSHES
- DOG LEG BRUSHES
- KULFI BRUSHES
- KNIFE BRUSHES
- FLAT BRASS WIRE BRUSHES
- CURVED HEAD BRUSHES

### INDUSTRIAL CLEANING BRUSHES

- CIRCULAR BRUSH
- TWISTED CIRCULAR BRUSH
- CUP WIRE BRUSH
- ROLLER TOOL KIT
- CONDENSER TUBE CLEANING BRUSH
- BOILER STEEL TUBE CLEANING BRUSH
- GLUE BRUSH
- WIRE BRUSH