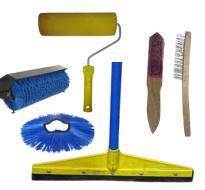

#### DOMESTIC BRUSHES

- DECK BRUSH
- PAINT BRUSH
- ROAD SWEEPING BRUSH
- WIRE BRUSH
- ROLLER BRUSH
- STEEL WIRE BRUSH
- PVC MOPS
- HAND WIRE BRUSH

### INDUSTRIAL CLEANING BRUSHES

- CIRCULAR BRUSH
- TWISTED CIRCULAR BRUSH
- CUP WIRE BRUSH
- ROLLER TOOL KIT
- CONDENSER TUBE CLEANING BRUSH
- BOILER STEEL TUBE CLEANING BRUSH
- GLUE BRUSH
- WIRE BRUSH