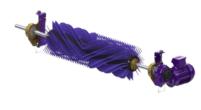

### **TEXTILE MACHINE BRUSHES**

- BRUSH ROLL
- CONVEYOR BRUSH
- TEXTILE BRUSH
- CYLINDRICAL
- CIRCULAR
- LINEAR BRUSHES