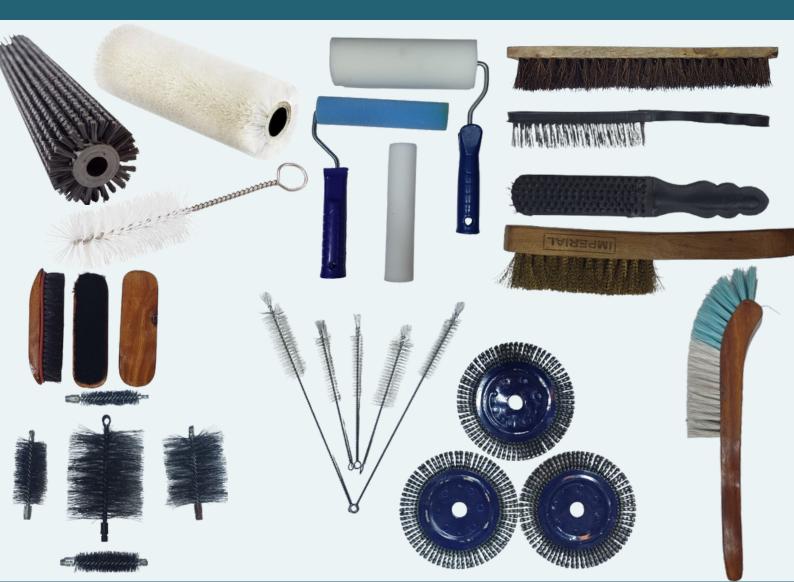

# Types of BRUSHES

Industrial and paint brushes are essential tools used for surface finishing, cleaning, and coating applications. They come in various shapes, sizes, and materials, tailored to meet the specific needs of different industries.

- TEXTILE MACHINE BRUSHES
- DOMESTIC BRUSHES
- PRINTING MACHINE BRUSHES
- PHARMACEUTICAL BRUSHES
- APPLICATOR BRUSHES
- CUSTOM MADE BRUSHES / SPECIAL BRUSHES
- INDUSTRIAL CLEANING BRUSHES
- PARISH FIBRE (PATTI)