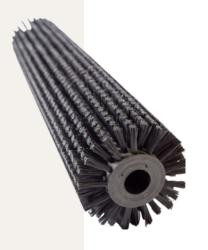

### **TEXTILE MACHINE BRUSHES**

- BRUSH ROLL
- CONVEYOR BRUSH
- TEXTILE BRUSH
- CYLINDRICAL
- CIRCULAR
- LINEAR BRUSHES