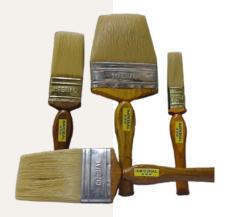

#### DOMESTIC BRUSHES

- DECK BRUSH
- PAINT BRUSH
- ROAD SWEEPING BRUSH
- WIRE BRUSH
- ROLLER BRUSH
- STEEL WIRE BRUSH
- PVC MOPS
- HAND WIRE BRUSH